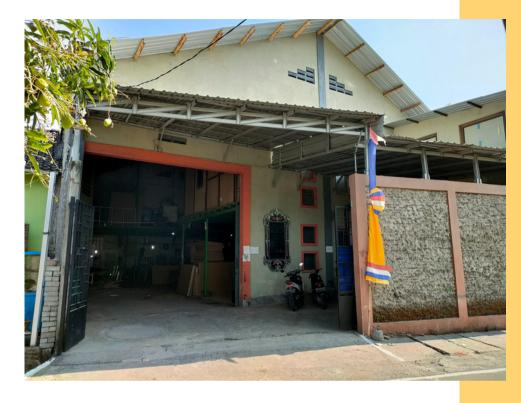

# Our Company:

The company builds on an area of about 800 m2. We have about 40 professional staff and can make around 300 pcs or 2x20ft containers every month.

Address:

Tegalan Rt 02/08 waru.Kec. Baki. Kab. Sukoharjo. 57556. **INDONESIA** 