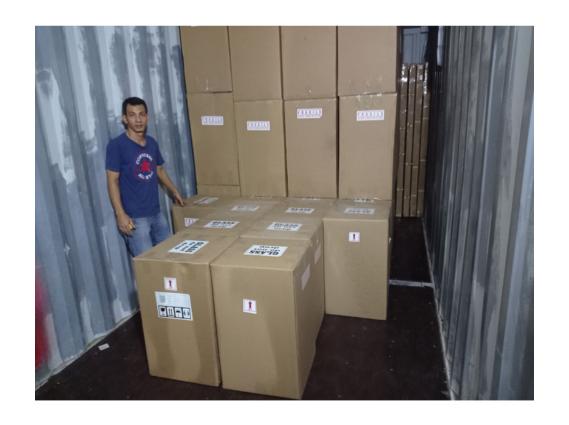

# Our Company:

The company builds on an area of about 800 m2. We have about 40 professional staff and can make around 300 pcs or 2x20ft containers every month.

Address:

Tegalan Rt 02/08 waru.Kec. Baki. Kab. Sukoharjo. 57556. **INDONESIA** 

#### Our Martet:

Our market is 20% Local Market and 80% is Export Market.

Export Market is: Europe and USA

Page 06 of 15