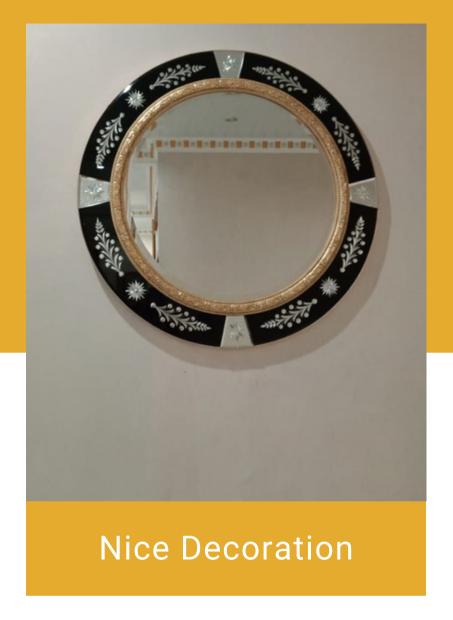

#### **OUR PRODUCT**

**Venetian Wall Mirror** 

**Bathroom Mirror** 

**Antique wall mirror** 

**Furniture Mirrored** 

**Stained Glass Window** 

**Modern Wall Mirror** 

**Wall Mirror Beveled** 

#### **OUR PRODUCT**

Venetian Mirror & Table

Wall Mirror Beveled

Venetian Craft Mirror

#### **OUR PRODUCT**

Venetian Mirror & Table

Wall Mirror Beveled

Furniture Mirror