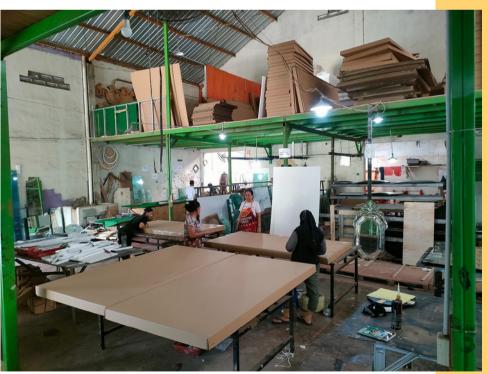

# Our Company:

The company builds on an area of about 800 m2. We have about 40 professional staff and can make around 300 pcs or 2x20ft containers every month.

Address:

Tegalan Rt 02/08 waru.Kec. Baki. Kab. Sukoharjo. 57556. **INDONESIA** 