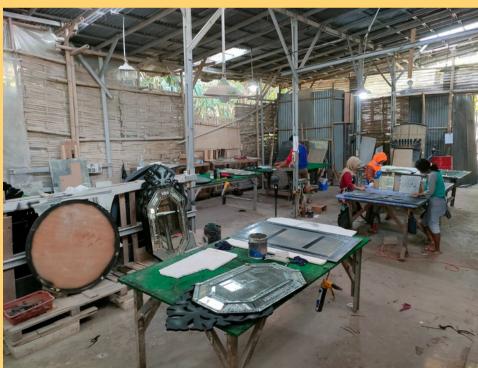

# Our Company:

The company builds on an area of about 800 m2. We have about 40 professional staff and can make around 300 pcs or 2x20ft containers every month.

Address:

Tegalan Rt 02/08 waru.Kec. Baki. Kab. Sukoharjo. 57556. **INDONESIA** 